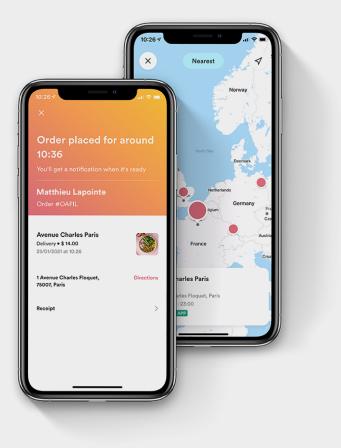

# Full management of last-mile delivery with MENU Dispatch

**MENU Dispatch** is a solution specially developed for restaurants and takes care of your delivery order fulfillment from your own branded or emerging third-party ordering channels.

### Own fleet and third-party service providers

**MENU Dispatch** enables you to fulfill delivery orders through dispatching to your own drivers and/or third-party delivery service providers (DSPs). With delivery area and fee management, as well as delivery anywhere capabilities including driver tracking and chat functionality, the solution streamlines complex operational tasks.

## Manage and optimize your driver fleet with ease

With built-in driver apps **MENU Dispatch** enables you to be fully in charge of the performance of delivery order fulfilment and actual delivery time thanks to real-time driver tracking and automated route planning for even multiple deliveries. Also, delivery-specific reports will help you optimize your own fleet and analyze DSP performance.