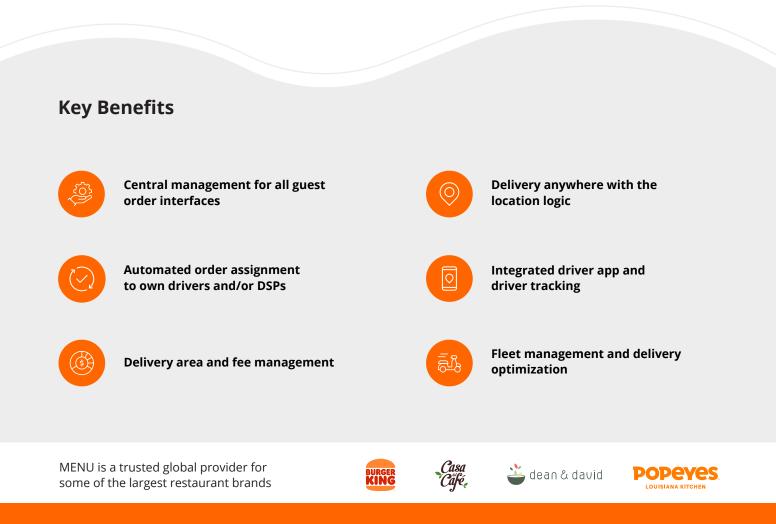

### Own fleet and third-party service providers

**MENU Dispatch** enables you to fulfill delivery orders through dispatching to your own drivers and/or third-party delivery service providers (DSPs). With delivery area and fee management, as well as delivery anywhere capabilities including driver tracking and chat functionality, the solution streamlines complex operational tasks.

#### Automatically assign orders for dispatching

Instead of manual order assignment, **MENU Dispatch** automatically assigns orders to the most suitable driver from your own fleet or to a DSP based on an intelligent algorithm. In this way, you can boost staff efficiency and avoid manual handling.

## Manage and optimize your driver fleet with ease

With built-in driver apps **MENU Dispatch** enables you to be fully in charge of the performance of delivery order fulfilment and actual delivery time thanks to real-time driver tracking and automated route planning for even multiple deliveries. Also, delivery-specific reports will help you optimize your own fleet and analyze DSP performance.

### Fulfill delivery orders from Google Food and any other order interface without hassle

In addition to dispatching capabilities for delivery orders from your own branded order channels, **MENU Dispatch** also supports you in managing fulfillment of orders received from any external channel, such as food ordering on Google where available, and soon also Social & Conversational ordering. Please contact us to learn more about the management of all your delivery orders, menu management on external channels and automated order injection into POS for increased order accuracy.